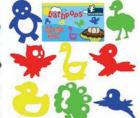

## Bathpops

Exciting & Magical Bath Toy

Make your child's bath experience fun, imaginative and magical.

A mystery sponge character inside each capsule is waiting to be discovered!

Simply place the capsules in warm water, and watch the foam shapes "hatch".

- » 16 Different Themes
- 8 Bathpops per pack
- » R 28.50 per pack

SEA 'N SAND

**FANTASY** 

TRANSPORT

DINOSAURS