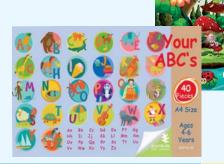

#### Puzzles 4-6 Years

A4 size 40 Pieces

» Made from Sturdy Board » R 109.00 each

River Dance

A4 Size

Check website for availability