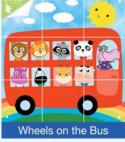

#### More Bath Puzzles

Forest Insects

Wheels

Party Play

Farm Animals Dogs and Cats

Spring

**Red Riding Hood** 