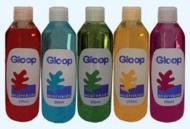

#### Gloop Shampoo

- » Fun Soap-Free Cleanser
- » For Body and Hair
- » Wonderful Fragrances
- » Red, Blue, Yellow, Pink, Green

A fun and funky soap-free cleansing gel replaces soap and shampoo, for use from head to toe. Bright colours, fruity fragrances, a thick "bouncy" texture. Leaves skin soft and hair shiny. Enriched with Aloe Ferox, Jojoba Seed Oil and Hydrolised Wheat Protein.

Red Gloop Blue Gloop Yellow Gloop Pink Gloop Green Gloop

Strawberry, Raspberry, Cranberry, and Blackcurrant

Sea Minerals, Seaweed, Sea Tangles and Japanese Seaweed

Orange, Lemon, Lime and Grapefruit

and stimulates the imagination. It is soap-free and gently cleanses the skin. This fun soap moulds like play dough, and comes with a shape cutout. After modelling, use your creation to wash. Enriched with Sweet Almond Oil to moisturise and nourish, and china clay to cleanse.

Waterlilly, Jasmine, Rose, Hibiscus and Acacia

Sea Minerals, Seaweed, Sea Tangles and Japanese Seaweed

R 85.00 each