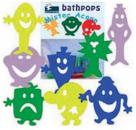

## Bathpops

Exciting & Magical Bath Toy

Make your child's bath experience fun, imaginative and magical.

A mystery sponge character inside each capsule is waiting to be discovered!

Simply place the capsules in warm water, and watch the foam shapes "hatch".

- » 16 Different Themes
- 8 Bathpops per pack
- » R 28.50 per pack

SEA 'N SAND

**FANTASY** 

TRANSPORT

DINOSAURS