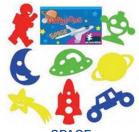

our bath. It will not stain your bath, tiles, carpets or towels, and disposes through the normal bath drain. Not suitable for Septic Tanks. Each container of Super Slush makes one bath of slush.

Perfect for playing in a small tub



## Bathpops

Exciting & Magical Bath Toy

Make your child's bath experience fun, imaginative and magical.

A mystery sponge character inside each capsule is waiting to be discovered!

Simply place the capsules in warm water, and watch the foam shapes "hatch".

- » 16 Different Themes
- 8 Bathpops per pack
- » R 28.50 per pack

























SEA 'N SAND

**FANTASY** 

TRANSPORT

DINOSAURS



### More Bathpops...







**FARM ANIMALS** 



**BUGS** 



**BIRDS** 



MISS ACORN



**MR ACORN** 



CINDY AND THE GLASS SLIPPER



JACK AND THE BEANSTALK



**SPACE** 



AND ALIENS



**PIRATES** 



**FRUIT & VEGGIES** 

#### Bath Time Foam Stickers for the bath & tiles

- EVA Foam, floats on water and sticks to tiles when wet
   Stimulates creativity and imagination
- Make funny combinations in the bath, give hours of fun Great for family interaction





#### FUNKY FACES

- » Lots of fun making different hilarious face combinations
- » 2 Faces, 43 Parts
- » R 136.00 per pack



#### DRESS-UP

- » Fun dressing figures encourages creative play
- » 2 Figures, 50 Parts
- » R 136.00 per pack

#### Letters and Numbers

- » Fun making new words Play and Learn
- » 26 letter, 10 Numbers
- » R 68.00 per pack















Each box contains
2 Puzzles
6 Pieces Each
A5 size



- » 2 Puzzles per pack
- » Made from Sturdy Board
- » R 109.00 per pack