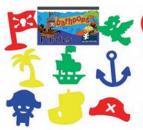

your bath, tiles, carpets or towels, and disposes through the normal bath drain. Not suitable for Septic Tanks. Each container of Super Slush makes one bath of slush.

Perfect for playing in a small tub



## Bathpops

Exciting & Magical Bath Toy

Make your child's bath experience fun, imaginative and magical.

A mystery sponge character inside each capsule is waiting to be discovered!

Simply place the capsules in warm water, and watch the foam shapes "hatch".

- » 16 Different Themes
- 8 Bathpops per pack
- » R 28.50 per pack

























SEA 'N SAND

**FANTASY** 

TRANSPORT

DINOSAURS



### More Bathpops...







**FARM ANIMALS** 



**BUGS** 



**BIRDS** 



MISS ACORN



**MR ACORN** 



CINDY AND THE GLASS SLIPPER



JACK AND THE BEANSTALK



**SPACE** 



AND ALIENS



**PIRATES** 



**FRUIT & VEGGIES** 

#### Bath Time Foam Stickers for the bath & tiles

- EVA Foam, floats on water and sticks to tiles when wet
   Stimulates creativity and imagination
- Make funny combinations in the bath, give hours of fun Great for family interaction





#### FUNKY FACES

- » Lots of fun making different hilarious face combinations
- » 2 Faces, 43 Parts
- » R 136.00 per pack



#### DRESS-UP

- » Fun dressing figures encourages creative play
- » 2 Figures, 50 Parts
- » R 136.00 per pack

#### Letters and Numbers

- » Fun making new words Play and Learn
- » 26 letter, 10 Numbers
- » R 68.00 per pack















Each box contains
2 Puzzles
6 Pieces Each
A5 size



- » 2 Puzzles per pack
- » Made from Sturdy Board
- » R 109.00 per pack







#### **Puzzles** 2-3 Y