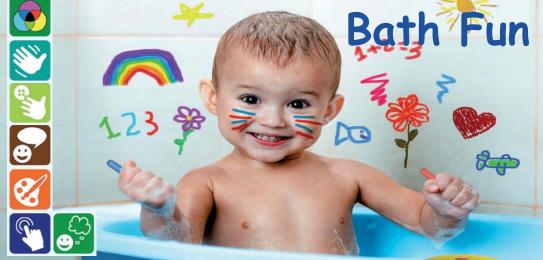

## Bath Fun My Bath Box

Make your kids bath time the highlight of the day. For kids 2-10 years old. Up to 50 baths.

When its time to help your little ones get squeaky-clean, My Bath Box will transform the experience to an enjoyable bath with a collection of seven of Acornkids fun and educational bath activities.

- » Super Slush
- » Kaleidofoam
- » Beeswax Bath Crayons
- Angel Powder
- » Bathpops
- » Surfs-Up!
- » Bath Puzzle

R 545.00