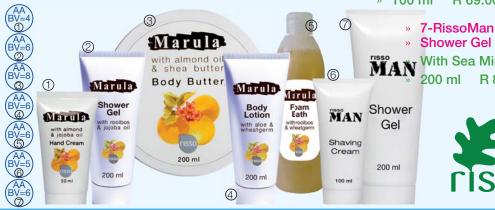

## **Body Care** Marula

#### A luxurious pampering range which contains Marula Oil

Marula Oil is extracted from the Marula Nut Kernel and contains Vitamins E and C, as well as anti-oxidants. It makes an excellent skin conditioning treatment, leaving the skin feeling soft and renewed. It also contains high levels of oleic acid, essential to the maintenance of healthy looking skin.

- 1-Marula Hand Cream
- Easily absorbed
- 50 ml R 69.00
- Anti-Oxidants to Protect
- 200 ml R 89.00

- » 2-Marula Shower Gel
- » Luxuriously Foaming
- » 200 ml R 82.00
- 4-Marula Body Lotion » 5-Marula Foam Bath
  - Softens & Moisturises
  - R 77.00 » 100 ml

- » 3-Marula Body Butter
- Rich with Shea Butter
- R 124.00 200 ml
- 6-RissoMan
- » Shave Cream
- Soothes and Softens
- 100 ml R 69.00