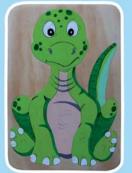

#### Wood Puzzles

**Check Stock** 

» R 150.00 each

- » Hand Crafted Wood Puzzle » For age 5+
  - » Size 29 x 21 cm
- » Made from plywood
- » Finished with child-friendly Dala paint and varnish

Alligator Butterfly Elephant Rhino Hippo Lion Owl Tortoise Whale Green-Dino Orange-Dino Patch-Puppy Snail

#### **Check Stock**

- » Hand Crafted Wood Puzzle » For age 5+
- 5+ » R 150.00 each

- » Made from plywood
- » Size 29 x 21 cm
- Finished with child-friendly Dala paint and varnish

Alligator Butterfly Elephant Hippo Lion Owl Rhino Snail Tortoise Whale Green-Dino Orange-Dino Patch-Puppy