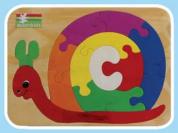

#### Letters and Numbers

- » Fun making new words Play and Learn
- » 26 letter, 10 Numbers
- » R 68.00 per pack

Each box contains
2 Puzzles
6 Pieces Each
A5 size

- » 2 Puzzles per pack
- » Made from Sturdy Board
- » R 109.00 per pack