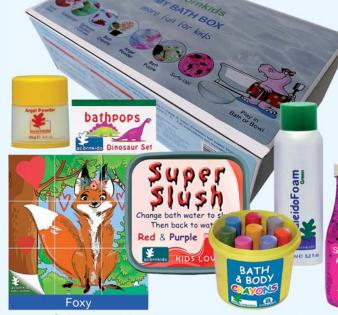

## Bath Fun My Bath Box

Make your kids bath time the highlight of the day. For kids 2-10 years old. Up to 50 baths.

When its time to help your little ones get squeaky-clean, My Bath Box will transform the experience to an enjoyable bath with a collection of seven of Acornkids fun and educational bath activities.

- » Super Slush
- » Kaleidofoam
- » Beeswax Bath Crayons
- Angel Powder
- » Bathpops
- » Surfs-Up!
- » Bath Puzzle

R 545.00