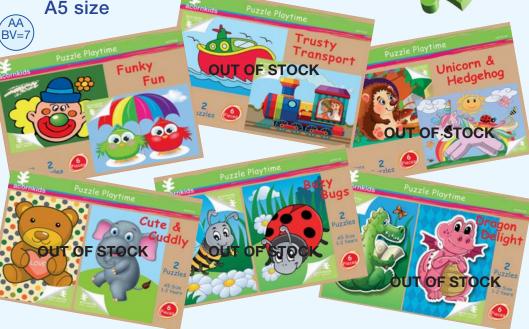

#### Letters and Numbers

- » Fun making new words Play and Learn
- » 26 letter, 10 Numbers
- » R 68.00 per pack

Each box contains
2 Puzzles
6 Pieces Each
A5 size

- » 2 Puzzles per pack
- » Made from Sturdy Board
- » R 109.00 per pack

#### **Puzzles** 2-3 Years

A4 size 15 Pieces

» Made from Sturdy Board

» R 109.00 each

#### Puzzles 4-6 Years

A4 size 40 Pieces

» Made from Sturdy Board » R 109.00 each

River Dance

A4 Size

Check website for availability