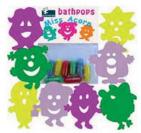

## Bathpops

Exciting & Magical Bath Toy

Make your child's bath experience fun, imaginative and magical.

A mystery sponge character inside each capsule is waiting to be discovered!

Simply place the capsules in warm water, and watch the foam shapes "hatch".

### More Bathpops...

**FARM ANIMALS** 

**BUGS** 

**BIRDS** 

MISS ACORN

**MR ACORN** 

CINDY AND THE GLASS SLIPPER

JACK AND THE BEANSTALK