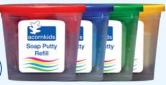

#### Soap Putty

- » Mould into any shape
- » Use your Creation to Wash
- » Red, Blue, Yellow, Green
- » Refills available at R 47.00

» 100 g each

» R 57.00 each

» 250 ml