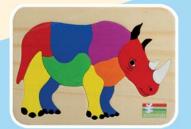

#### Wood Puzzles

**Check Stock** 

» R 150.00 each

- » Hand Crafted Wood Puzzle » For age 5+
  - » Size 29 x 21 cm
- » Made from plywood
- » Finished with child-friendly Dala paint and varnish

Alligator Butterfly Elephant Rhino Hippo Lion Owl Tortoise Whale Green-Dino Orange-Dino Patch-Puppy Snail

More **Wood Puzzles** on Page 34

#### **Check Stock**

- » Hand Crafted Wood Puzzle » For age 5+
- 5+ » R 150.00 each

- » Made from plywood
- » Size 29 x 21 cm
- Finished with child-friendly Dala paint and varnish

Alligator Butterfly Elephant Hippo Lion Owl Rhino Snail Tortoise Whale Green-Dino Orange-Dino Patch-Puppy