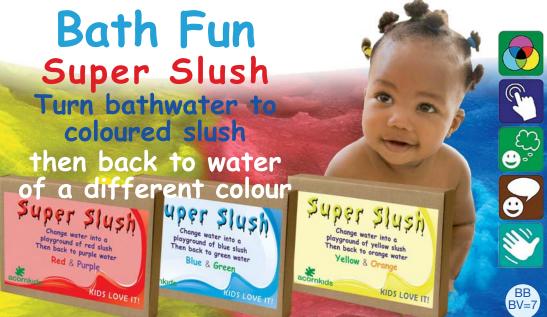

## GALAXY BATH TIME

SPECIAL 2

PAY R 280.50 **SAVE R 35.50** 

- 1 Surfs-Up Pink 250 ml Price R 75
- 2 Angel Powder Set Red, Blue, Yellow 3 x 125 q Price R 134
- 3 Bath Bomb Red/Yellow 70 g Price R 24.50
- 4 Angel Powder Green 125 q Price R 47
- 5 PLUS FREE: Bathpops - SPACE Set of 8 Price R 28.50

Turns an ordinary bath into a playground of coloured slush for your kids. It is great fun and kids love it. When they have finished playing in the slush, you simply turn it back into a different colour water. It is safe, for your kids and your bath. It will not stain your bath, tiles, carpets or towels, and disposes through the normal bath drain. Not suitable for Septic Tanks. Each container of Super Slush makes one bath of slush.

Perfect for playing in a small tub