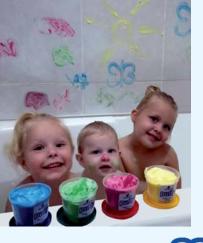

## Bath Fun My Bath Box

Make your kids bath time the highlight of the day. For kids 2-10 years old. Up to 50 baths.

When its time to help your little ones get squeaky-clean, My Bath Box will transform the experience to an enjoyable bath with a collection of seven of Acornkids fun and educational bath activities.

- » Super Slush
- » Kaleidofoam
- » Beeswax Bath Crayons
- Angel Powder
- » Bathpops
- » Surfs-Up!
- » Bath Puzzle

R 545.00