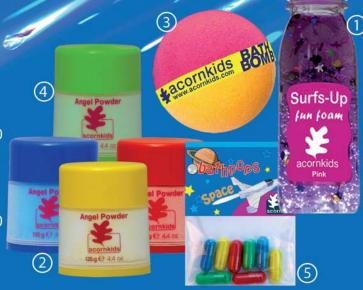

## GALAXY BATH TIME

SPECIAL 2

PAY R 280.50 **SAVE R 35.50** 

- 1 Surfs-Up Pink 250 ml Price R 75
- 2 Angel Powder Set Red, Blue, Yellow 3 x 125 q Price R 134
- 3 Bath Bomb Red/Yellow 70 g Price R 24.50
- 4 Angel Powder Green 125 q Price R 47
- 5 PLUS FREE: Bathpops - SPACE Set of 8 Price R 28.50