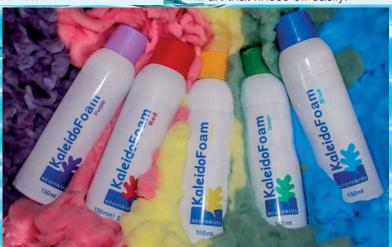

# Bath Fun KaleidoFoam

- **Tactile and Sensory Experience**
- Mix colours, create bath designs
- Wall Art that Rinses Off Easily
- Red, Blue, Yellow, Green
- (Purple is used only in specials)
- 150 ml
- R 99.00 per can

brightly coloured foam soap with a wonderful fragrance. The fun foam encourages children to wash from head to toe while colours, textures and fragrances create a tactile and sensory experience. Mix colours, create bath designs and wall art that rinses off easily.