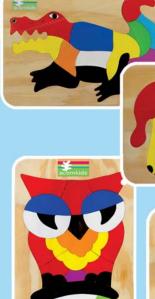

#### Wood Puzzles

**Check Stock** 

» R 150.00 each

- » Hand Crafted Wood Puzzle » For age 5+
  - » Size 29 x 21 cm
- » Made from plywood
- » Finished with child-friendly Dala paint and varnish

Alligator Butterfly Elephant Rhino Hippo Lion Owl Tortoise Whale Green-Dino Orange-Dino Patch-Puppy Snail

#### **Check Stock**

- » Hand Crafted Wood Puzzle » For age 5+
- 5+ » R 150.00 each

- » Made from plywood
- » Size 29 x 21 cm
- Finished with child-friendly Dala paint and varnish

Alligator Butterfly Elephant Hippo Lion Owl Rhino Snail Tortoise Whale Green-Dino Orange-Dino Patch-Puppy