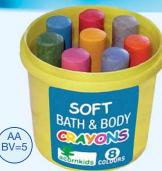

#### Soft Bath & Body Beeswax Crayons

- » Design, Draw, Colour
- » On the Bath On the Tiles On the Kids
- » Contains high-quality beeswax
- » Made with cosmetic grade ingredients
- » Red, Blue, Green, Orange, Yellow, Pink, Purple, Grey
- » 8 Crayons per tub (4.5 g each)
- » R 80.00 per tub

High quality beeswax bath crayons to creatively draw on the bath and the body. The wide range of washable colours encourages kid's creativity. When bath time is over, simply use soap and water to wash away your designs. Easy to store in its crayon tub. Can also be used as "face paint." Age suitability: 3 years + (or younger with adult supervision).

Crayons 12 mm x 42 mm

Container: 68 mm x 68 mm