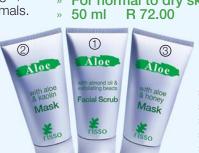

6

Rooibos

(4)

Rooibos

with aloe

risso

The Aloe Range

- 1-Facial Scrub
- Gentle exfoliating beads
- For all skin types 50 ml R 72.00
- 2-Aloe & Kaolin Mask
- Moisturises & nourishes
- For normal to oily skin
- 50 ml R 72.00
  - 3-Aloe & Honey Mask Deep cleansing
- For normal to dry skin

FISSO

The Rooibos Range

- 4-Anti-Ageing
- Day/Night CreamActive
- Active anti-ageing formula
- For all skin types
- 50 ml R 205.00
- 5-Cleansing Cream
- » Gentle soap-free cleansing
- For all skin types
- 200 ml R 88.00
- 6-Eye & Lip
- Make-Up Remover
- Removes waterproof make-up
- For all skin types
- 100 ml R 136.00