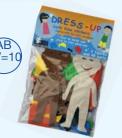

#### DRESS-UP

- » Fun dressing figures encourages creative play
- » 2 Figures, 50 Parts
- » R 136.00 per pack