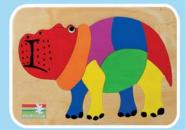

#### Wood Puzzles

**Check Stock** 

» R 150.00 each

- » Hand Crafted Wood Puzzle » For age 5+
  - » Size 29 x 21 cm
- » Made from plywood
- » Finished with child-friendly Dala paint and varnish

Alligator Butterfly Elephant Rhino Hippo Lion Owl Tortoise Whale Green-Dino Orange-Dino Patch-Puppy Snail

#### **Check Stock**

- » Hand Crafted Wood Puzzle » For age 5+
- 5+ » R 150.00 each

- » Made from plywood
- » Size 29 x 21 cm
- Finished with child-friendly Dala paint and varnish

Alligator Butterfly Elephant Hippo Lion Owl Rhino Snail Tortoise Whale Green-Dino Orange-Dino Patch-Puppy