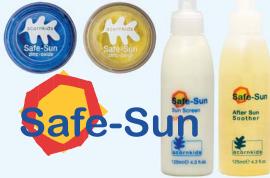

#### Sun Screen SPF30

The perfect choice of sun care protection for your child. A broad-spectrum SPF30 sun cream offering protection against UVA and UVB rays.

#### After Sun

- » Soothes after sun discomfort
- » 125 ml
- » R 82.00

An after sun gel to alleviate discomfort after excessive exposure to the sun, easing inflammation, redness and discomfort. Soothes and calms tender skin with Aloe Ferox Gel, Allantoin, Peppermint Oil, Chamomile Oil, Tea Tree Oil and Camphor Oil. A Vitamin Complex nourishes and moisturises the skin.

- » Broad Spectrum UVA-UVB
- » SABS Standard 1557
- » Fragrance-free
- » 125 ml R 173.00

## Zinc-Oxide "War Paint"

- » Fun protection for the face
- » Blue and Yellow
- » 10 ml each
- » R 34.00 each

Sun protection for areas of your child's skin that are delicate and sensitive, such as the bridge of the nose, tips of ears, lower lip and under eyes. Fun and effective.