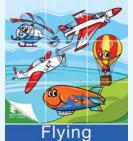

### Bath & Floor Puzzles

- » Float on water
- » Stick to tiles when wet
- » 9-Pieces
- » 225 x 225 mm in size
- » Can be made on Tiles, Floors and Tabletops
- » R 91.00 each

Dinosaurs

Fantasy

Cats

Fairies & Unicorn