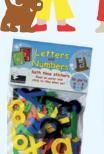

#### Letters and Numbers

- » Fun making new words Play and Learn
- » 26 letter, 10 Numbers
- » R 68.00 per pack

Each box contains
2 Puzzles
6 Pieces Each
A5 size

- » 2 Puzzles per pack
- » Made from Sturdy Board
- » R 109.00 per pack