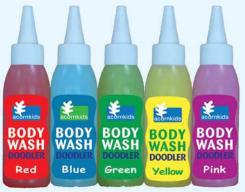

### Bath Fun

Body Wash Doodler

- » Enriching Botanicals for skin conditioning
- » Scribble and Doodle on the body
- Lather-Up and wash off
- For Body and Hair
- Red, Blue, Green, Yellow, Pink
- 100 ml each
- R 42.00 each

Pearly Bodywash Doodlers perfect for bath time fun. Children scribble and doodle on themselves, lather up and simply wash clean. A paraben-free gel wash, available in 5 fun pearly colours and wonderful fruity fragrances. Easy squeeze bottle. Enriched with botanicals and seaweed extracts for skin and hair conditioning properties. Perfect size for a travel bodywash gel, shampoo, foam bath and bath scribble toy.