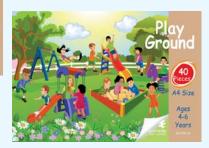

binations in the bath, give hours of fun Great for family interaction





#### FUNKY FACES

- » Lots of fun making different hilarious face combinations
- » 2 Faces, 43 Parts
- » R 136.00 per pack



#### DRESS-UP

- » Fun dressing figures encourages creative play
- » 2 Figures, 50 Parts
- » R 136.00 per pack

#### Letters and Numbers

- » Fun making new words Play and Learn
- » 26 letter, 10 Numbers
- » R 68.00 per pack















Each box contains
2 Puzzles
6 Pieces Each
A5 size



- » 2 Puzzles per pack
- » Made from Sturdy Board
- » R 109.00 per pack







#### **Puzzles** 2-3 Years

A4 size 15 Pieces

» Made from Sturdy Board

» R 109.00 each

























#### Puzzles 4-6 Years

A4 size 40 Pieces

» Made from Sturdy Board » R 109.00 each



River Dance

A4 Size









Check website for availability



### Bath & Floor Puzzles

- » Float on water
- » Stick to tiles when wet
- » 9-Pieces
- » 225 x 225 mm in size
- » Can be made on Tiles, Floors and Tabletops
- » R 91.00 each





Dinosaurs



Fantasy



Cats



Fairies & Unicorn



Aliens



Clowns



#### More Bath Puzzles

















Forest Insects

Wheels

Party Play









Farm Animals Dogs and Cats

Spring

**Red Riding Hood** 

#### AND More Bath Puzzles

















**Forest Creatures** 



**Trucks** 

Robots

Jack and the Beanstalk













#### Wood Puzzles

**Check Stock** 

» R 150.00 each





- » Hand Crafted Wood Puzzle » For age 5+
  - » Size 29 x 21 cm
- » Made from plywood
- » Finished with child-friendly Dala paint and varnish

Alligator Butterfly Elephant Rhino Hippo