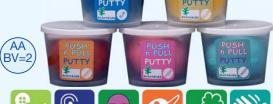

I Love You

Banana & Monkey

**Spider** 

Winter Wonderland

School Bus

Safari

CRAFTS

Push 'n Pull Putty

- **Wonderful Tactile and Sensory Experience**
- Stimulates Imagination and Creativity
- » Red, Yellow, Blue, Green, Orange, Pink, Purple, Turgoise
- » 90 q each R 25.50 each

A modelling compound that provides endless hours of imaginative play, making objects, shapes and models. A wonderful tactile and sensory experience for youngsters as they feel, squeeze and mould the putty.