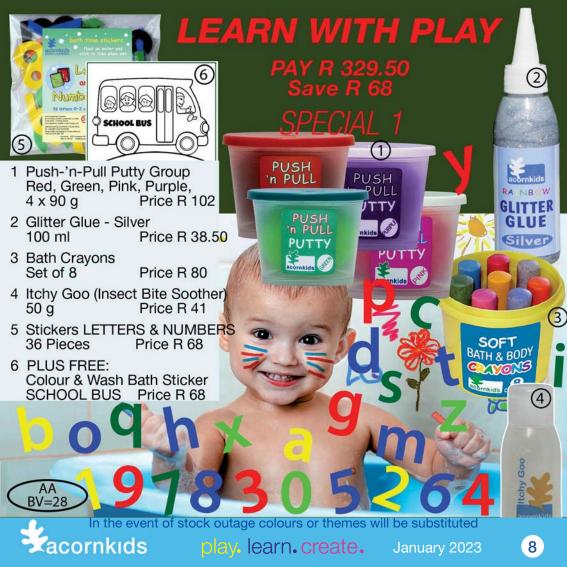

## GALAXY BATH TIME

SPECIAL 2

PAY R 280.50 **SAVE R 35.50** 

- 1 Surfs-Up Pink 250 ml Price R 75
- 2 Angel Powder Set Red, Blue, Yellow 3 x 125 q Price R 134
- 3 Bath Bomb Red/Yellow 70 g Price R 24.50
- 4 Angel Powder Green 125 q Price R 47
- 5 PLUS FREE: Bathpops - SPACE Set of 8 Price R 28.50