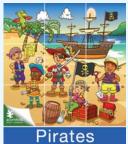

les
6 Pieces Each
A5 size



- » 2 Puzzles per pack
- » Made from Sturdy Board
- » R 109.00 per pack







#### **Puzzles** 2-3 Years

A4 size 15 Pieces

» Made from Sturdy Board

» R 109.00 each

























#### Puzzles 4-6 Years

A4 size 40 Pieces

» Made from Sturdy Board » R 109.00 each



River Dance

A4 Size









Check website for availability



### Bath & Floor Puzzles

- » Float on water
- » Stick to tiles when wet
- » 9-Pieces
- » 225 x 225 mm in size
- » Can be made on Tiles, Floors and Tabletops
- » R 91.00 each





Dinosaurs



Fantasy



Cats



Fairies & Unicorn



Aliens



Clowns



#### More Bath Puzzles

















Forest Insects

Wheels

Party Play









Farm Animals Dogs and Cats

Spring

**Red Riding Hood** 

#### AND More Bath Puzzles

















**Forest Creatures** 



**Trucks** 

Robots

Jack and the Beanstalk













#### Wood Puzzles

**Check Stock** 

» R 150.00 each





- » Hand Crafted Wood Puzzle » For age 5+
  - » Size 29 x 21 cm
- » Made from plywood
- » Finished with child-friendly Dala paint and varnish

Alligator Butterfly Elephant Rhino Hippo Lion Owl Tortoise Whale Green-Dino Orange-Dino Patch-Puppy Snail





More **Wood Puzzles** on Page 34















#### Wood Puzzles

#### **Check Stock**





- » Hand Crafted Wood Puzzle » For age 5+
- 5+ » R 150.00 each

- » Made from plywood
- » Size 29 x 21 cm
- Finished with child-friendly Dala paint and varnish

Alligator Butterfly Elephant Hippo Lion Owl Rhino Snail Tortoise Whale Green-Dino Orange-Dino Patch-Puppy







Age 3+



6-pieces Age 3+