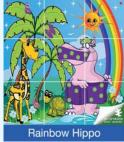

### Bath & Floor Puzzles

- » Float on water
- » Stick to tiles when wet
- » 9-Pieces
- » 225 x 225 mm in size
- » Can be made on Tiles, Floors and Tabletops
- » R 91.00 each

Dinosaurs

Fantasy

Cats

Fairies & Unicorn