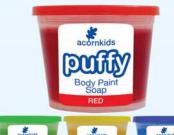

# **PULLY**Body Paint Soap

#### Smudge-Smear-Blend-Wash

- Colours the skin
- Colours bath and tiles
- » Easy to wash off

- » Deeply Moisturising
- » 100 grams each
- » R 48.00 per tub

A thick rinse-off, bodywash paint, that colours the body with shimmering shades, while cleansing and deeply moisturising the skin.