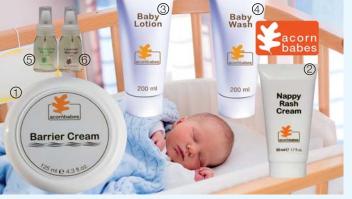

## Baby Care

- » 1-Barrier Cream
- » 125 ml R 89.00

Contains moisture absorbing ingredients as well as essential oils of Lavender, Chamomile and Marula, to soothe and calm tender skin. Thicker than the Nappy Rash cream, it has a higher level of water resistance, providing optimal defence against nappy rash, helping soothe already infected skin.

- » 3-Baby Lotion
- » 200 ml R 82.00

Made with the finest botanicals and contains Grapeseed extract, Marula and Wheat Germ Oils. It will deeply nourish and moisturise baby's skin, protecting it against dryness and skin irritations.

- » 5-Eucalyptus Massage Oil
- » 6-Lavender Massage Oil
- » 50 ml R 72.00

» 2-Nappy Rash Cream

» 50 ml R 94.00

Combines natural oils of Grape, Lavender, Baobab and Chamomile with protective Zinc to promote effective healing. It is ideal for a baby's tender skin, and will soothe red irritated skin caused by nappy rash.

- 4-Moisturising Baby Wash
- » 200 ml R 88.00

Enriched with natural oils and extracts of Grapeseed, Rooibos and Almond Oil, which helps to soothe and nourish your baby's delicate skin. Wash your little one from head to toe with this natural and exclusive body wash.