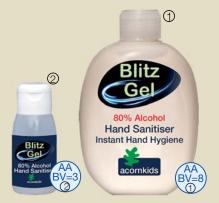

#### **Blitz Hand Sanitisers** 80% Alcohol

- 1-Blitz Gel
- With Skin Moisturisers
- 200 ml R 104.00

- 2-Blitz Gel
- Handbag Size
  - 50 ml R 41.00