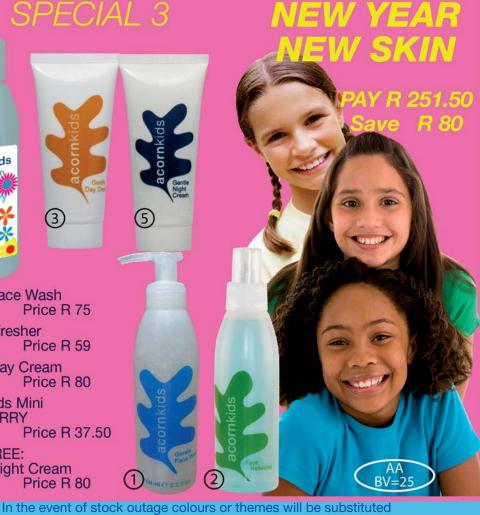

#### SPECIAL 3

1 Gentle Face Wash 150 ml Price R 75

2 Face Refresher 150 ml Price R 59

3 Gentle Day Cream 50 ml Price R 80

4 Fruitybods Mini BLUEBERRY 100 ml Price R 37.50

5 PLUS FREE: Gentle Night Cream 50 ml Price R 80

## Gentle Face Wash AA BV=5

» 150 ml R 75.00

A refreshing gel that gently removes impurities. Conditioning ingredients correct moisture level, and chamomile and cucumber extracts soothe and nourish skin.

## Gentle Day Cream

» 50 ml R 80.00

A moisturising day cream for all skin types. Sea minerals and seaweed, Shea Butter and Cocoa Butter provide nourishment and hydration, while a Vitamin Complex leaves the skin glowing and healthy.

## Face Refresher 150 ml R 59.00

A gentle and refreshing water based toner to restore pH balance and refine skin texture. Cucumber and Chamomile leave the skin feeling smooth and refreshed.

## Gentle Night Cream (BV=6)

» 50 ml R 80.00

A night cream enriched with Japanese Seaweed, Sea Algae and anti-oxidant botanicals, boosts the skin's natural overnight repair process. With vitamins ABCE, Aloe Ferox and Grapeseed Oil.