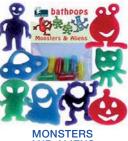

ill not stain your bath, tiles, carpets or towels, and disposes through the normal bath drain. Not suitable for Septic Tanks. Each container of Super Slush makes one bath of slush.

Perfect for playing in a small tub



## Bathpops

Exciting & Magical Bath Toy

Make your child's bath experience fun, imaginative and magical.

A mystery sponge character inside each capsule is waiting to be discovered!

Simply place the capsules in warm water, and watch the foam shapes "hatch".

- » 16 Different Themes
- 8 Bathpops per pack
- » R 28.50 per pack

























SEA 'N SAND

**FANTASY** 

TRANSPORT

DINOSAURS



### More Bathpops...







**FARM ANIMALS** 



**BUGS** 



**BIRDS** 



MISS ACORN



**MR ACORN** 



CINDY AND THE GLASS SLIPPER



JACK AND THE BEANSTALK



**SPACE** 



AND ALIENS



**PIRATES** 



**FRUIT & VEGGIES** 

#### Bath Time Foam Stickers for the bath & tiles

- EVA Foam, floats on water and sticks to tiles when wet
   Stimulates creativity and imagination
- Make funny combinations in the bath, give hours of fun Great for family interaction





#### FUNKY FACES

- » Lots of fun making different hilarious face combinations
- » 2 Faces, 43 Parts
- » R 136.00 per pack



#### DRESS-UP

- » Fun dressing figures encourages creative play
- » 2 Figures, 50 Parts
- » R 136.00 per pack

#### Letters and Numbers

- » Fun making new words Play and Learn
- » 26 letter, 10 Numbers
- » R 68.00 per pack















Each box contains
2 Puzzles
6 Pieces Each
A5 size



- » 2 Puzzles per pack
- » Made from Sturdy Board
- » R 109.00 per pack







#### **P