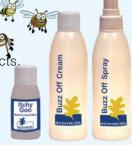

BV=6

Insect Repellent and Insect Bite Protection
Buzz Off
Insect Repellent

- » Effective against all insects
- » Contains NO Insecticides or Poisons
- » Available as a Cream or Spray
- » 150 ml R 77.00

A natural and very effective insect repellent. Active ingredients include, Lavender, Geranium, Eucalyptus, Lemon, Peppermint and Citronella Oil, as well as extract of Cinnamon. Can be applied to skin and bedding. Does not contain insecticides nor poisons.

#### Itchy Goo Bite Soother

- » Natural
- » Effectively Soothes Insect Bites
- → 50 ml R 41.00

Natural relief from insect bites and stings. A unique blend of Lavender Oil, Geranium Oil, Eucalyptus Oil, Lemon Oil, Citronella Oil, and Cinnamon, with extracts of Aloe Ferox and Chamomile. A wonderful fragrance. Ideal size for carrying around with you at all times.

#### Cream

Apply directly to the skin for long lasting protection from insects.

#### Spray

Spray onto sheets and bedding for long lasting protection from insects.