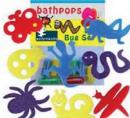

nished playing in the slush, you simply turn it back into a different colour water. It is safe, for your kids and your bath. It will not stain your bath, tiles, carpets or towels, and disposes through the normal bath drain. Not suitable for Septic Tanks. Each container of Super Slush makes one bath of slush.

Perfect for playing in a small tub



## Bathpops

Exciting & Magical Bath Toy

Make your child's bath experience fun, imaginative and magical.

A mystery sponge character inside each capsule is waiting to be discovered!

Simply place the capsules in warm water, and watch the foam shapes "hatch".

- » 16 Different Themes
- 8 Bathpops per pack
- » R 28.50 per pack

























SEA 'N SAND

**FANTASY** 

TRANSPORT

DINOSAURS



### More Bathpops...







**FARM ANIMALS** 



**BUGS** 



**BIRDS** 



MISS ACORN



**MR ACORN** 



CINDY AND THE GLASS SLIPPER



JACK AND THE BEANSTALK



**SPACE** 



AND ALIENS



**PIRATES** 



**FRUIT & VEGGIES** 

#### Bath Time Foam Stickers for the bath & tiles

- EVA Foam, floats on water and sticks to tiles when wet
   Stimulates creativity and imagination
- Make funny combinations in the bath, give hours of fun Great for family interaction





#### FUNKY FACES

- » Lots of fun making different hilarious face combinations
- » 2 Faces, 43 Parts
- » R 136.00 per pack



#### DRESS-UP

- » Fun dressing figures encourages creative play
- » 2 Figures, 50 Parts
- » R 136.00 per pack

#### Letters and Numbers

- » Fun making new words Play and Learn
- » 26 letter, 10 Numbers
- » R 68.00 per pack















Each box co