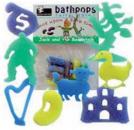

## Bathpops

Exciting & Magical Bath Toy

Make your child's bath experience fun, imaginative and magical.

A mystery sponge character inside each capsule is waiting to be discovered!

Simply place the capsules in warm water, and watch the foam shapes "hatch".

- » 16 Different Themes
- 8 Bathpops per pack
- » R 28.50 per pack

SEA 'N SAND

**FANTASY** 

TRANSPORT

DINOSAURS

### More Bathpops...

**FARM ANIMALS** 

**BUGS** 

**BIRDS** 

MISS ACORN

**MR ACORN** 

CINDY AND THE GLASS SLIPPER

JACK AND THE BEANSTALK

**SPACE** 

AND ALIENS

**PIRATES** 

**FRUIT & VEGGIES** 