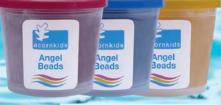

#### Have fun with colours and mixing

Colour Powder and Colour Beads that change the colour of water. Children experiment with mixina combinations of colour. Shake a little of the powder into water, or drop the Beads into the water, and watch it magically change into an extravaganza of colour.

## Bath Fun Angel Powder

- » Colour Powders
- » Colour Learning
- » Fun and Safe
- » 125 g per tub
- » Red, Blue, Yellow
- » R 47.00 per tub

- » Colour Beads
- » Dissolve in Water
- » Fun and Safe
- » 28 Beads per tub
- » Red, Blue Yellow
- » R 57.00 per tub