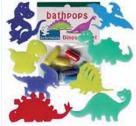

## Bathpops

Exciting & Magical Bath Toy

Make your child's bath experience fun, imaginative and magical.

A mystery sponge character inside each capsule is waiting to be discovered!

Simply place the capsules in warm water, and watch the foam shapes "hatch".

- » 16 Different Themes
- 8 Bathpops per pack
- » R 28.50 per pack

SEA 'N SAND

**FANTASY** 

TRANSPORT

DINOSAURS