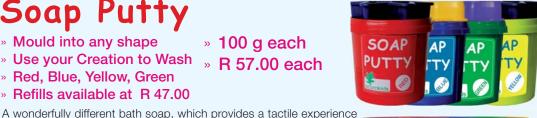

#### Soap Putty

- » Mould into any shape
- » Use your Creation to Wash
- » Red, Blue, Yellow, Green
- » Refills available at R 47.00

» 100 g each

» R 57.00 each

» 250 ml

Red Gloop Blue Gloop Yellow Gloop Pink Gloop Green Gloop

Strawberry, Raspberry, Cranberry, and Blackcurrant

Sea Minerals, Seaweed, Sea Tangles and Japanese Seaweed

Orange, Lemon, Lime and Grapefruit

and stimulates the imagination. It is soap-free and gently cleanses the skin. This fun soap moulds like play dough, and comes with a shape cutout. After modelling, use your creation to wash. Enriched with Sweet Almond Oil to moisturise and nourish, and china clay to cleanse.