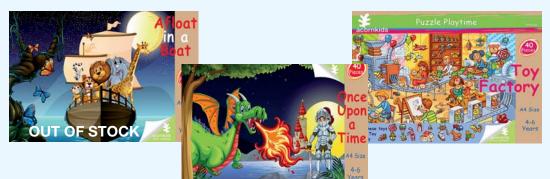

#### Puzzles 4-6 Years

A4 size 40 Pieces

» Made from Sturdy Board » R 109.00 each

River Dance

A4 Size

Check website for availability