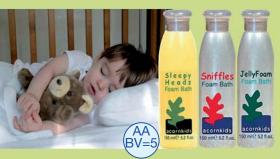

#### Foam Bubble Bath

- » Jelly Foam
  - » 150 ml

» Sniffles

- » R 76.00 each
- » Sleepy Headz

A gentle soap free soothing foam bath range, with long lasting bubbles, with vegetable derived surfactant and enriched with botanical extracts. Specifically developed for children with sensitive skin or eczema. No colourants or fragrances.