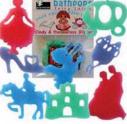

## Bathpops

Exciting & Magical Bath Toy

Make your child's bath experience fun, imaginative and magical.

A mystery sponge character inside each capsule is waiting to be discovered!

Simply place the capsules in warm water, and watch the foam shapes "hatch".

### More Bathpops...

**FARM ANIMALS** 

**BUGS** 

**BIRDS** 

MISS ACORN

**MR ACORN** 

CINDY AND THE GLASS SLIPPER

JACK AND THE BEANSTALK